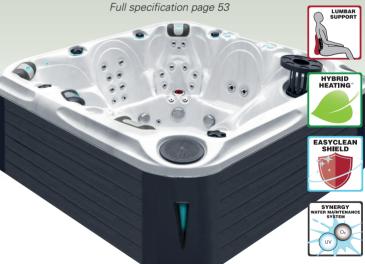

## ADMIRE SIGNATURE

The Admire is a large, spacious spa packed with features and a variety of seating configurations that will provide the ultimate spa experience. Deep bucket seats, a wide lounge loaded with jets and our exclusive Aqua Rolling Massage™ provide an invigorating massage experience. Our exclusive Everlast<sup>™</sup> floor support system provides structural integrity and maximum heat retention, helping to make Passion Spas one of the most energy efficient spas available.

Wi-Fi Ready

Hybrid Heating™