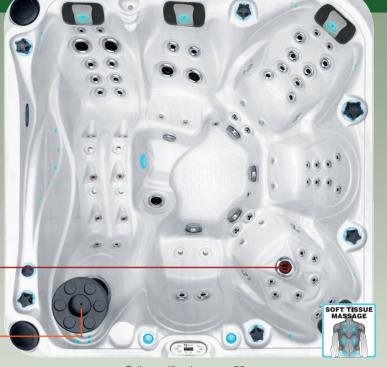

AQUA ROLLING MASSAGE

• Number of Seats: 5

• Number of Loungers: 1

• Total massage Jets: 60

Skimmer Bar

Aqua Rolling Massage™

Soft Air Massage System

• Starbrite Interior Led Light System

• Audio System with Bluetooth