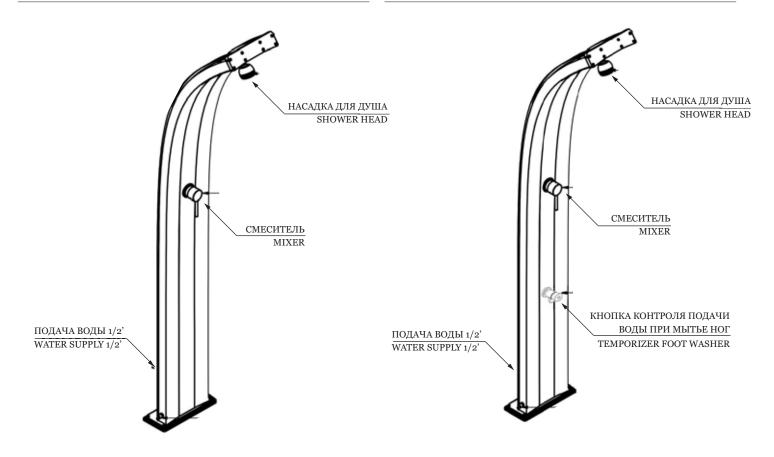

ТРАДИЦИОННЫЙ ДУШ / TRADITIONAL SHOWER





# РАЗМЕРЫ / DIMENSIONS

315

æ

115

A





Комплект креплений к основанию Fastening to ground



Подача воды 1/2' Water supply 1/2'

## COD. D305

#### COD. D325



COD. D335

COD. D345





### ОПИСАНИЕ

Корпус душа изготовлен из алюминия и доступен в цветах, представленных в каталоге. Все души комплектуются системой крепления. Материал корпуса защищен от коррозии. Предоставляется гарантия на производственные дефекты сроком на два года.

#### DESCRIPTION

Structure made of aluminum available in the colours in the catalogue.

All showers are equipped with a fastening system.

This material is guaranteed against corrosion.

Two-year-warranty for manufacturing defects.



Данная информация носит исключительно ознакомительный характер и не является обязательной.

Наша компания оставляет за собой право изменять технические характеристики и размеры, содержащиеся в данном руководстве, в любое время без предварительного уведомления с целью усовершенствован