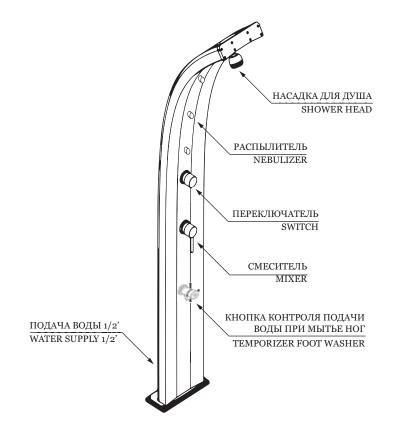

ТРАДИЦИОННЫЙ ДУШ / TRADITIONAL SHOWER





# РАЗМЕРЫ / DIMENSIONS

315

æ

115

A





Комплект креплений к основанию Fastening to ground



Подача воды 1/2' Water supply 1/2'

## COD. D305

#### COD. D325



COD. D335

COD. D345





### ОПИСАНИЕ

Корпус душа изготовлен из алюминия и доступен в цветах, представленных в каталоге. Все души комплектуются системой крепления. Материал корпуса защищен от коррозии. Предоставляется гарантия на производственные дефекты сроком на два года.

#### DESCRIPTION

Structure made of aluminum available in the colours in the catalogue.

All showers are equipped with a fastening system.

This material is guaranteed against corrosion.

Two-year-warranty for manufacturing defects.



Данная информация носит исключительно ознакомительный характер и не является обязательной.

Наша компания оставляет за собой право изменять технические характеристики и размеры, содержащиеся в данном руководстве, в любое время без предварительного уведомления с целью усовершенствования изделия без изменения о