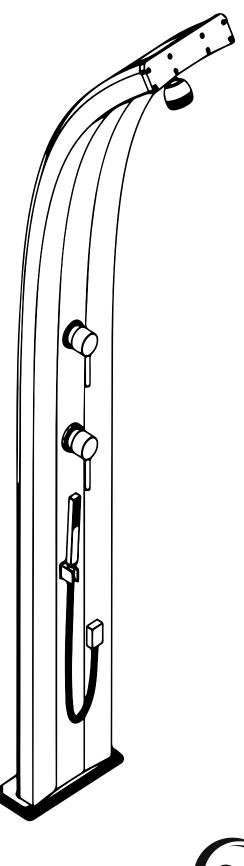

ТРАДИЦИОННЫЙ ДУШ / TRADITIONAL SHOWER

### ОПИСАНИЕ

Корпус душа изготовлен из алюминия и доступен в цветах, представленных в каталоге. Все души комплектуются системой крепления. Материал корпуса защищен от коррозии. Предоставляется гарантия на производственные дефекты сроком на два года.

#### DESCRIPTION

Structure made of aluminum available in the colours in the catalogue.

All showers are equipped with a fastening system.

This material is guaranteed against corrosion.

Two-year-warranty for manufacturing defects.