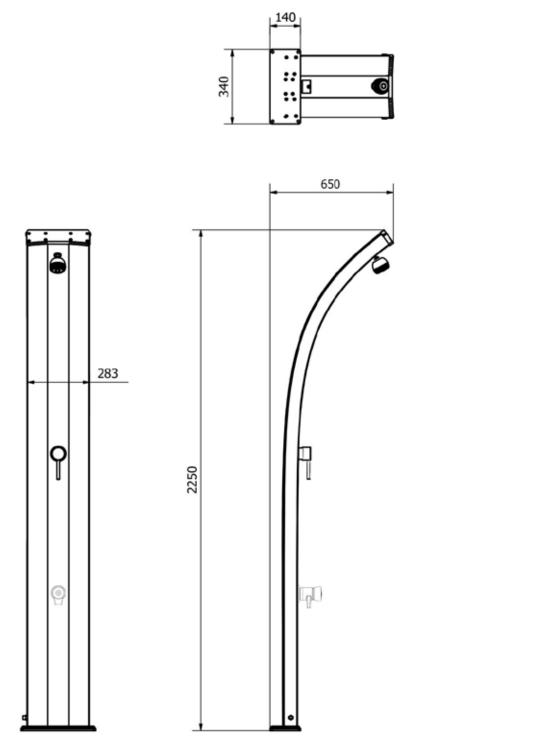

# РАЗМЕРЫ / DIMENSIONS

315

æ

115

A

Комплект креплений к основанию Fastening to ground

Подача воды 1/2' Water supply 1/2'