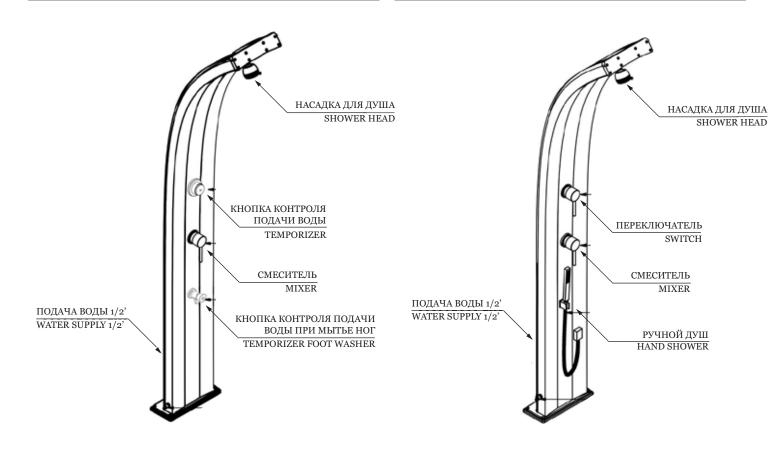

ТРАДИЦИОННЫЙ ДУШ / TRADITIONAL SHOWER





# РАЗМЕРЫ / DIMENSIONS

315

æ

115

A





Комплект креплений к основанию Fastening to ground



Подача воды 1/2' Water supply 1/2'

## COD. D305

#### COD. D325



COD. D335

COD. D345





### ОПИСАНИЕ

Корпус душа изготовлен из алюминия и доступен в цветах, представленных в каталоге. Все души комплектуются системой крепления. Материал корпуса защищен от коррозии. Предоставляется гарантия на производственные дефекты сроком на два года.

#### DESCRIPTION

Structure made of aluminum available in the colours in the catalogue.

All showers are equipped with a fastening system.

This material is guaranteed against corrosion.

Two-year-warranty for manufacturing defects.



Данная информация носит исключительно ознакомительный характер и не является обязательной.

Наша компания оставляет за собой право изменять технические характеристики и размеры, содержащиеся в данном руководстве, в любое время без предварительного уведомления с целью усовершенствования изделия без изменения