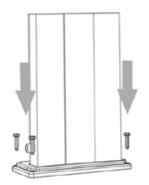

# РАЗМЕРЫ / DIMENSIONS

315

æ

115

A

Комплект креплений к основанию Fastening to ground

Подача воды 1/2' Water supply 1/2'