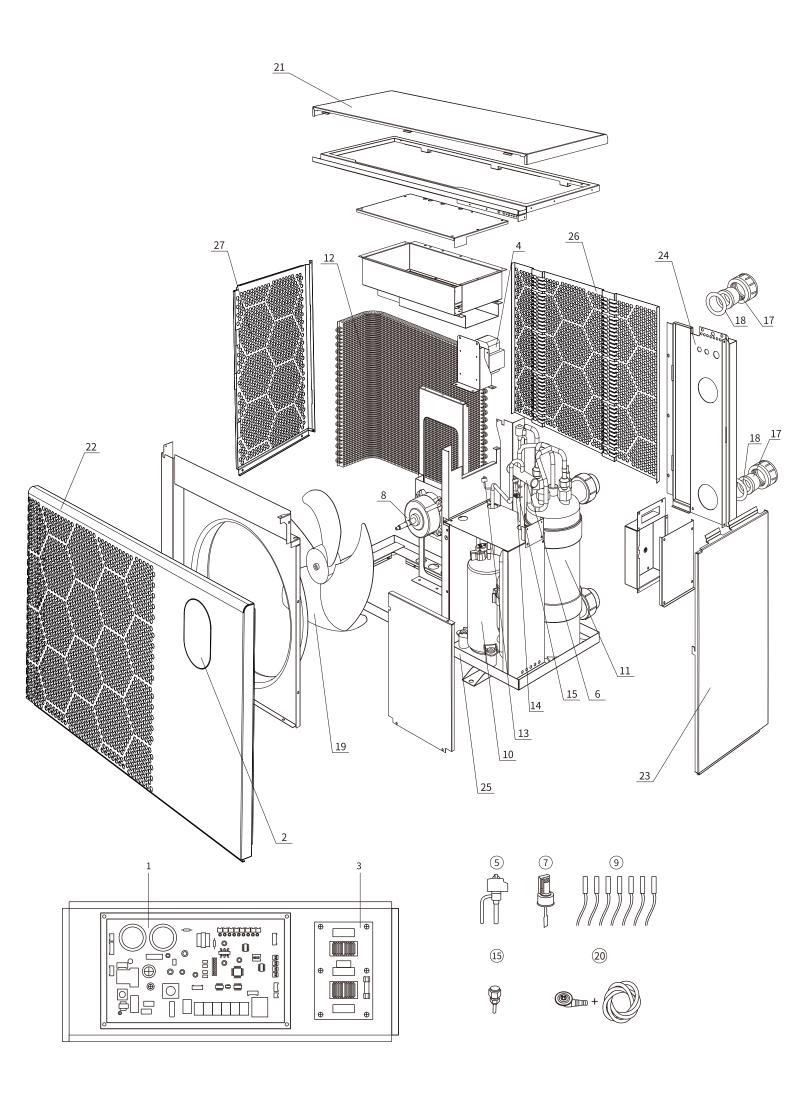

| Position | Spare parts                          | Code            |
|----------|--------------------------------------|-----------------|
| 1        | Integrated board(Heat & Cool)        | 033093541500A33 |
| 2        | Oval touch controller                | 2005020900012   |
| 3        | Power filter plate                   | 033092330000    |
| 4        | Reactor (big)                        | 041301100000    |
| 5        | Electronic expansion valve           | 006121000001    |
| 6        | 4-way valve                          | 006110080001    |
| 7        | Water flow switch                    | 040060620000    |
| 8        | Fan motor                            | 032051700000    |
| 9        | Full set of sensors                  | Z35043000400    |
| 10       | Compressor                           | 031064020000    |
| 11       | Titanium heat exchanger(Heat & Cool) | 001031110003    |
| 12       | Evaporator                           | Z01011700000    |
| 13       | High pressure protection switch      | 040050630000    |
| 14       | Low pressure protection switch       | 040050130000    |
| 15       | Low Pressure valve                   | 006080500000    |
| 16       | Liquid reservoir                     | /               |
| 17       | Water union (Black, 50mm)            | 003990020000    |
| 18       | Water union gasket                   | 004980050003    |
| 19       | Fan                                  | 007010030000    |
| 20       | Drainage kit                         | Z03991700000    |
| 21       | Top cover                            | 002021711500    |
| 22       | Front Panel                          | 1220020300676   |
| 23       | Right Up Panel                       | 0020217105Z1    |
| 24       | Back Panel                           | 0020217106Z1    |
| 25       | Bottom board                         | 002021710100    |
| 26       | Back mesh board                      | 0020217102Z1    |
| 27       | Left mesh board                      | 1220020300671   |