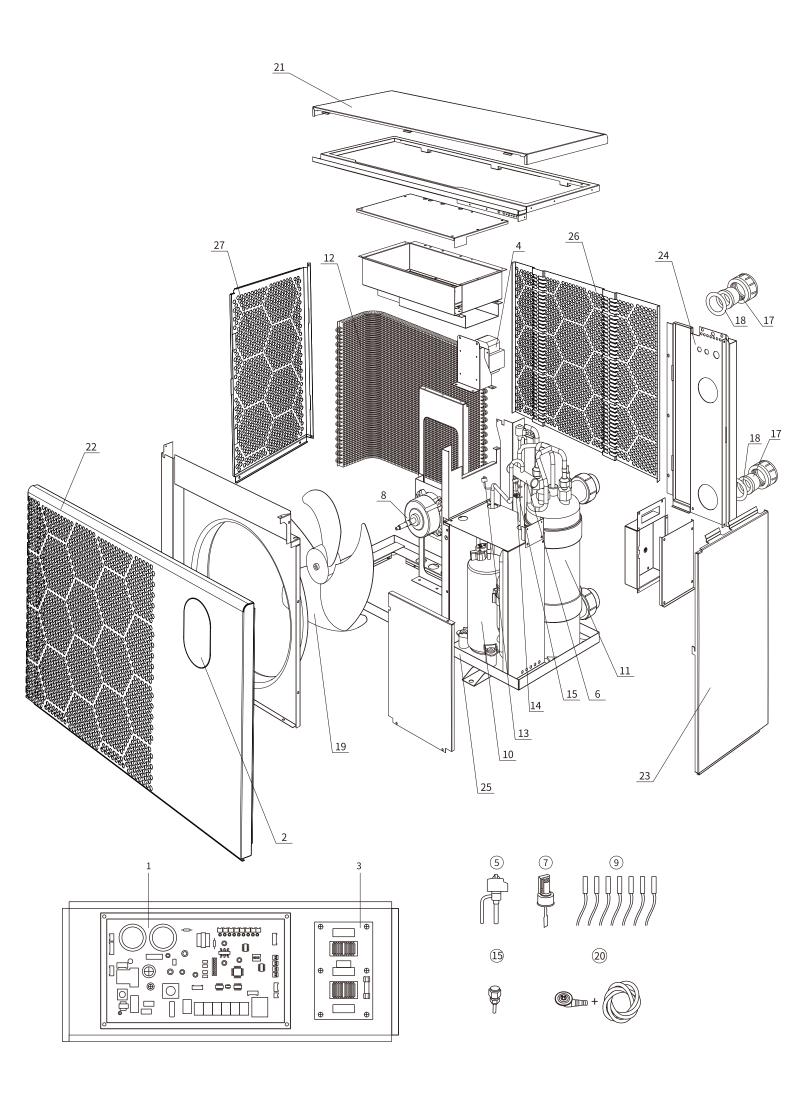

| Position | Spare parts                           | Code            |
|----------|---------------------------------------|-----------------|
| 1        | Integrated board (Heat & Cool)        | 033093521000A23 |
| 2        | Oval touch controller                 | 2005020900012   |
| 3        | Power filter plate                    | 033092360000    |
| 4        | Reactor (big)                         | 041301090000    |
| 5        | Electronic expansion valve            | 2002010200022   |
| 6        | 4-way valve                           | 006110080001    |
| 7        | Water flow switch                     | 040060620000    |
| 8        | Fan motor                             | 032051680000    |
| 9        | Full set of sensors                   | Z35043000400    |
| 10       | Compressor                            | 031064010000    |
| 11       | Titanium heat exchanger (Heat & Cool) | 001031440003    |
| 12       | Evaporator                            | 001011760000    |
| 13       | High pressure protection switch       | 040050630000    |
| 14       | Low pressure protection switch        | 040050130000    |
| 15       | Low Pressure valve                    | 006080500000    |
| 16       | Liquid reservoir                      | /               |
| 17       | Water union (Black, 50mm)             | 003990020000    |
| 18       | Water union gasket                    | 004980050003    |
| 19       | Fan                                   | 007010140000    |
| 20       | Drainage kit                          | Z03991700000    |
| 21       | Top cover                             | 002021751700    |
| 22       | Front Panel                           | 1220020300698   |
| 23       | Right Up Panel                        | 0020217504Z1    |
| 24       | Back Panel                            | 0020217505Z1    |
| 25       | Bottom board                          | 002021750100    |
| 26       | Back mesh board                       | 0020217502Z1    |
| 27       | Left mesh board                       | 1220020300671   |